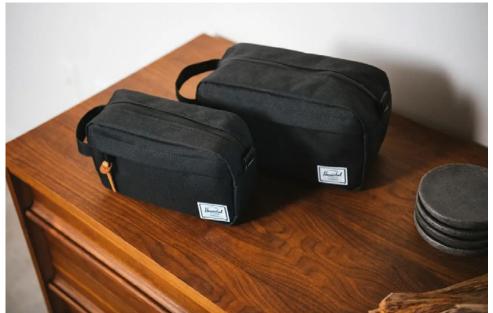

#### **NOTES**

- $\cdot$  "Her" Single subject shots and together shots
- · Cruising to the slops
- · Pulled back of all product
- · Individual product shots

**REVIVAL KIT**WILD FLOWER