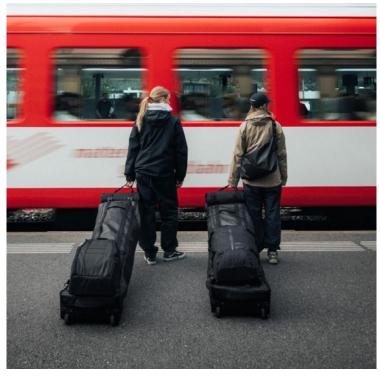

#### **NOTES**

- $\cdot$  "Her" Single subject shots and together shots
- · Train Travel, On the move to destination
- · Pulled back of all product
- · Individual product shots
- · Get stand alone shot of each product.

#### **NOTES**

- · "Her" Single subject shots and together shots
- $\cdot$  Arrived at destination, unloading car or travel bags in use, sorting through
- · Pulled back of all product
- · individual product shots
- · Get stand alone shot of each product.