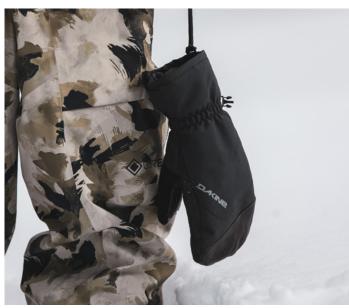

#### **GLOVES - HIGH PERFORMANCE**

WOMENS ECLIPSE GORE-TEX SHORT GLOVE DARKEST SPRUCE

FLEETWOOD GORE-TEX SHORT GLOVE DARKEST SPRUCE

**GALAXY GORE-TEX MITT** BURNISHED LILAC

#### **GLOVES - HIGH PERFORMANCE**

**ECLIPS GORE-TEX MITT** RUBBER

KODIAK GORE-TEX GLOVE RUBBER

FILMORE GORE-TEX GLOVE SILVER LINING

BARON GORE-TEX GLOVE NAVAL ACADEMY

**ECLIPSE GORE-TEX MITT** BLACK