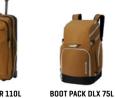

#### **TRAVEL**

365 ROLLER 110L RUBBER

**FALL LINE SKI ROLLER BAG 176** RUBBER

**BOOT PACK DLX 75L** RUBBER