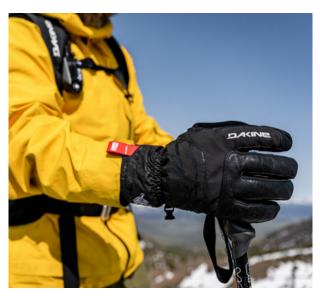

#### **GLOVES - HIGH PERFORMANCE**

WOMENS ECLIPSE GORE-TEX SHORT GLOVE DARKEST SPRUCE

FLEETWOOD GORE-TEX SHORT GLOVE DARKEST SPRUCE

**GALAXY GORE-TEX MITT** BURNISHED LILAC

### **APRÉS GLOVES - RECREATIONAL**

BURNISHED LILLAC

**CORTINA MIT** TURTLE DOVE

MIATA MITT BLACK GRIFFIN