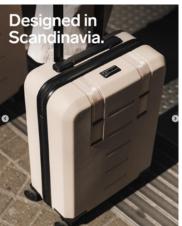

# NOTES

- · Traveling to the resort
- · Show full kit + individual product shots
- · Tight shots of product

WALLY BEANIE BRUNISHED LILAC

ESCALADE GLOVE BURNISHED LILLAC

Addison Rafford

KODIAK GORE-TEX GLOVE