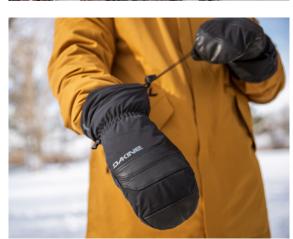

#### **GLOVES - HIGH PERFORMANCE**

WOMENS ECLIPSE GORE-TEX SHORT GLOVE DARKEST SPRUCE

FLEETWOOD GORE-TEX SHORT GLOVE DARKEST SPRUCE

**GALAXY GORE-TEX MITT** BURNISHED LILAC

### **APRÉS GLOVES - RECREATIONAL**

BURNISHED LILLAC

**CORTINA MIT** TURTLE DOVE

MIATA MITT BLACK GRIFFIN