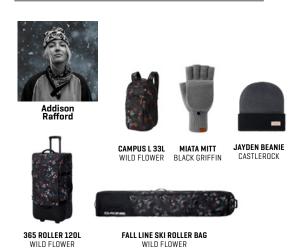

#### **TRAVEL**

365 ROLLER 120L WILD FLOWER

**FALL LINE SKI ROLLER BAG** WILD FLOWER

**CAMPUS L 33L** WILD FLOWER

REVIVAL KIT WILD FLOWER

HIP PACK WILD FLOWER

**GOGGLE CASE** WILD FLOWER

#### **HEADWEAR**

**JAYDEN BEANIE** BLACK RUBBER

**JAYDEN BEANIE** CASTLEROCK

**BYANA BEANIE** TURTLEDOVE

**WALLY BEANIE** TRELLIS

**ASHER BEANIE** BLACK

**ASHER BEANIE** DARK OLIVE

**AVERY BEANIE** BLACK RUBBER

### **APRÉS GLOVES - RECREATIONAL**

BURNISHED LILLAC

**CORTINA MIT** TURTLE DOVE

MIATA MITT BLACK GRIFFIN