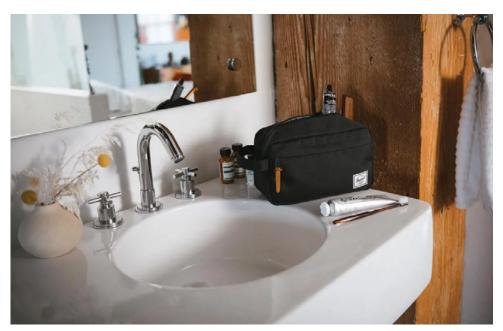

#### **NOTES**

- $\cdot$  "Her" Single subject shots and together shots
- · Cruising to the slops
- · Pulled back of all product
- · Individual product shots

**REVIVAL KIT**WILD FLOWER