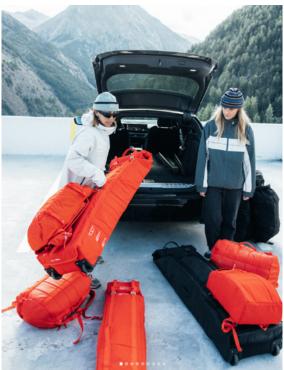

## **TRAVEL**

#### **NOTES**

- · "Her" Single subject shots and together shots
- $\cdot$  Arrived at destination, unloading car or travel bags in use, sorting through
- · Pulled back of all product
- · individual product shots
- · Get stand alone shot of each product.