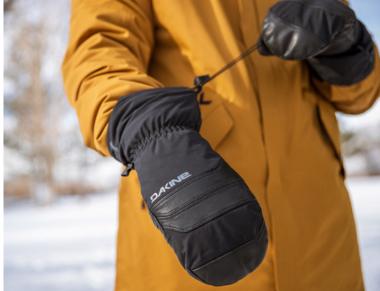

#### **GLOVES - HIGH PERFORMANCE**

WOMENS ECLIPSE GORE-TEX SHORT GLOVE DARKEST SPRUCE

FLEETWOOD GORE-TEX SHORT GLOVE DARKEST SPRUCE

**GALAXY GORE-TEX MITT** BURNISHED LILAC

#### **GLOVES - HIGH PERFORMANCE**

**ECLIPS GORE-TEX MITT** RUBBER

KODIAK GORE-TEX GLOVE RUBBER

FILMORE GORE-TEX GLOVE SILVER LINING

BARON GORE-TEX GLOVE NAVAL ACADEMY

**ECLIPSE GORE-TEX MITT** BLACK