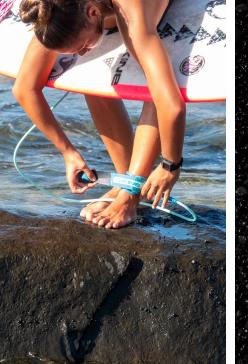

# LEASHES

- · Shoot landscape
- · Play with angles
- Pulled back & tight shots to show product
- On subjects and solo product shots
- use elements: Wet/Dry sand, beach rocks
- · Show all of cord if possible