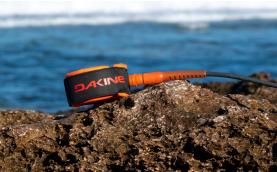

# LEASHES

- · Shoot landscape
- · Play with angles
- Pulled back & tight shots to show product
- On subjects and solo product shots
- use elements: Wet/Dry sand, beach rocks
- · Show all of cord if possible