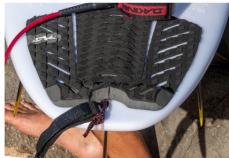

### TRACTION PADS

- · Shoot landscape
- Play with angles and use negative space
- Tight shots that show traction pad texture and materials