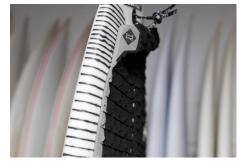

### TRACTION PADS

- · Shoot landscape
- Play with angles and use negative space
- Tight shots that show traction pad texture and materials