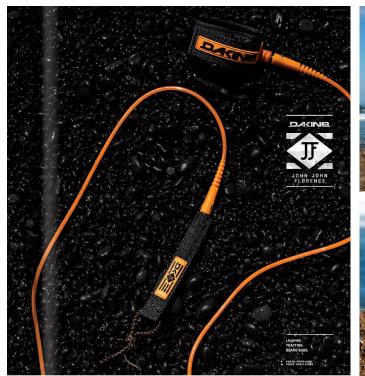

# LEASHES

- · Shoot landscape
- · Play with angles
- Pulled back & tight shots to show product
- On subjects and solo product shots
- use elements: Wet/Dry sand, beach rocks
- · Show all of cord if possible