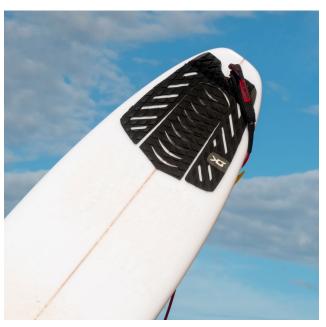

### TRACTION PADS

- · Shoot landscape
- Play with angles and use negative space
- Tight shots that show traction pad texture and materials