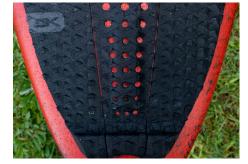

### TRACTION PADS

- · Shoot landscape
- Play with angles and use negative space
- Tight shots that show traction pad texture and materials