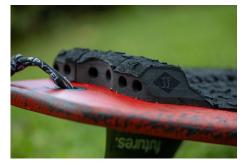

### TRACTION PADS

- · Shoot landscape
- Play with angles and use negative space
- Tight shots that show traction pad texture and materials