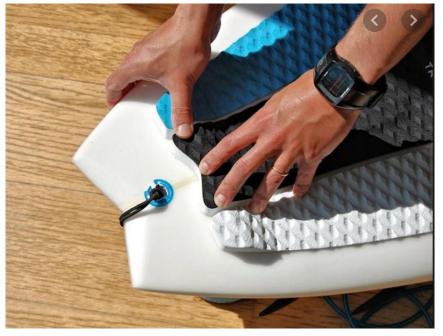

### TRACTION PADS

- · Shoot landscape
- Play with angles and use negative space
- Tight shots that show traction pad texture and materials