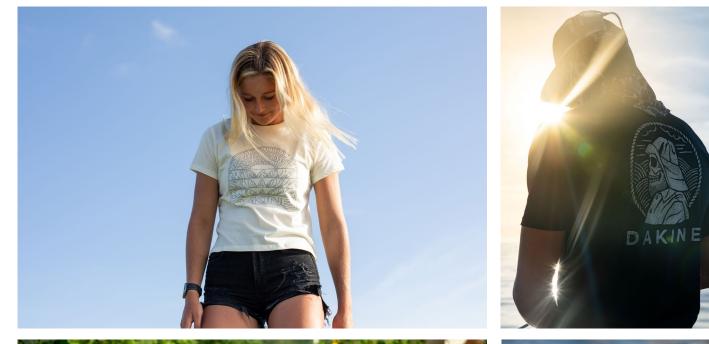

# APPAREL

- · Shoot landscape
- · Play with angles
- Tight & pulled back shots on back or packing bag
- Relaxed, Comfortable, Natural movement,

### SUN Protection

- · Shoot landscape
- · Play with angles
- · Tight & pulled back shots
- Relaxed, Comfortable, Natural movement,
- · Use background elements
- Detail shots of tech & graphics