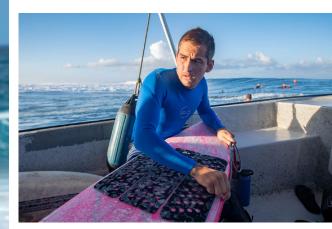

### TRACTION PADS

- · Shoot landscape
- Play with angles and use negative space
- Tight shots that show traction pad texture and materials