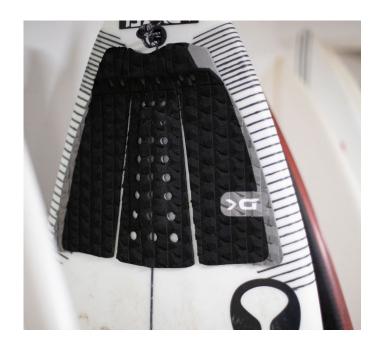

### TRACTION PADS

- · Shoot landscape
- Play with angles and use negative space
- Tight shots that show traction pad texture and materials