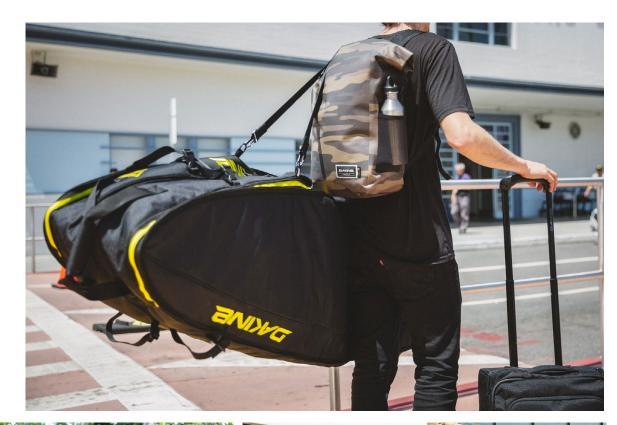

### BOARDBAGS

#### DIRECTION

- · Shoot landscape
- · Play with angles
- Pulled back & tight shots that show traction pad texture and materials
- Over the shoulder Travel, Packing up the truck, Packing surfboards, zipping bag

#### LIFESTYLE

LIFESTYLE