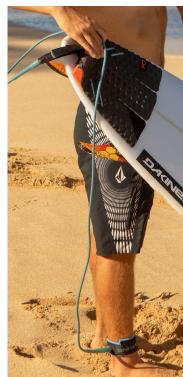

# LEASHES

- · Shoot landscape
- · Play with angles
- Pulled back & tight shots to show product
- On subjects and solo product shots
- use elements: Wet/Dry sand, beach rocks
- · Show all of cord if possible