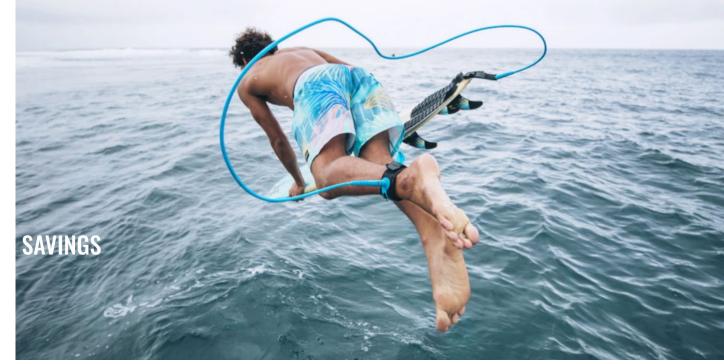

# LEASHES

- · Shoot landscape
- · Play with angles
- Pulled back & tight shots to show product
- On subjects and solo product shots
- use elements: Wet/Dry sand, beach rocks
- · Show all of cord if possible