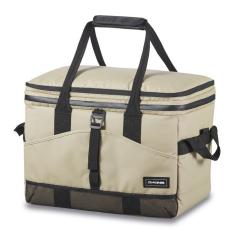

### **COOLER 50L**

- · Commuter bag, Blke commuter bag,
- · Stand alone products, Models are natural packing or holding product ready to leave for the day.