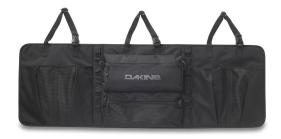

### **CARBACKER**

- · Commuter bag, Blke commuter bag,
- · Stand alone products, Models are natural packing or holding product ready to leave for the day.