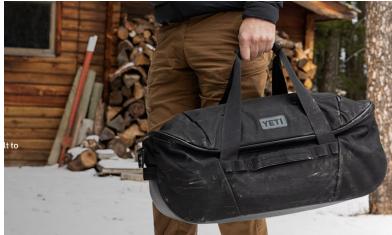

#### LOOK #4 [STATE BEACH]

- · CARBACKER | Product Standalone | tight and wide
- · CAR ORGANIZER | Product Standalone | tight and wide
- · CARBACKER | Sam & Bryn interaction | tight and wide
- · CAR ORGANIZER | Sam & Bryn interaction | tight and wide
- · сатсн-аll тоте | Bryn | On body around pier or setting down | Landscape | tight
- · COOLER 50L | Product Standalone | Landscape | tight
- · COOLER SOL | Sam interaction | Landscape | tight

#### PRODUCT:

PROPS:

- · Fill carbacker (wetsuit, bike helmets, bike lock, towels, sun block)
- · Fill Organizers with props [Water Bottle, Sun block, note pad, etc]
- · Fill Tote (Blankets, water bottle, wetsuit, fins
- · Fill Cooler (ice, beer)

### RANGER DUFFLE

- · Commuter bag, Blke commuter bag,
- · Stand alone products, Models are natural packing or holding product ready to leave for the day.