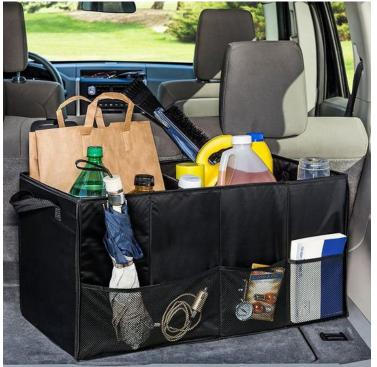

### GEAR ORGANIZER

- · Commuter bag, Blke commuter bag,
- · Stand alone products, Models are natural packing or holding product ready to leave for the day.