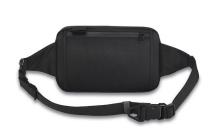

# MOTIVE SLING 3.5

- · Commuter bag, Blke commuter bag,
- · Stand alone products, Models are natural packing or holding product ready to leave for the day.