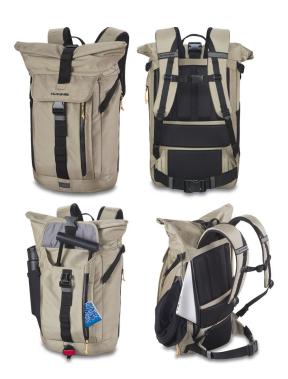

### MOTIVE ROLLTOP 25L

- · Commuter bag, Blke commuter bag,
- · Stand alone products, Models are natural packing or holding product ready to leave for the day.