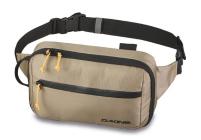

# MOTIVE SLING 3.5

- · Commuter bag, Blke commuter bag,
- · Stand alone products, Models are natural packing or holding product ready to leave for the day.