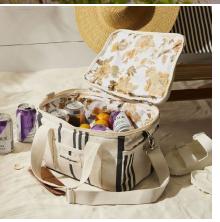

### CATCH-ALL TOTE

- · Commuter bag, Blke commuter bag,
- · Stand alone products, Models are natural packing or holding product ready to leave for the day.