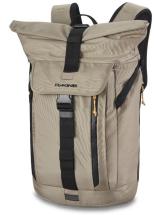

### MOTIVE ROLLTOP 25L

- · Commuter bag, Blke commuter bag,
- · Stand alone products, Models are natural packing or holding product ready to leave for the day.