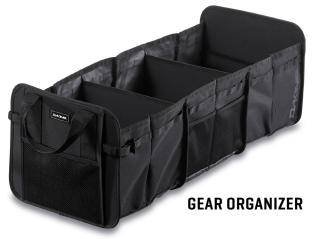

### GEAR ORGANIZER

- · Commuter bag, Blke commuter bag,
- · Stand alone products, Models are natural packing or holding product ready to leave for the day.