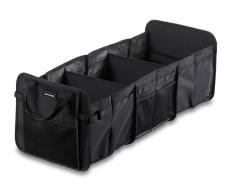

#### LOOK #4 [STATE BEACH]

- · CARBACKER | Product Standalone | tight and wide
- · CAR ORGANIZER | Product Standalone | tight and wide
- · CARBACKER | Sam & Bryn interaction | tight and wide
- · CAR ORGANIZER | Sam & Bryn interaction | tight and wide
- · сатсн-аll тоте | Bryn | On body around pier or setting down | Landscape | tight
- · COOLER 50L | Product Standalone | Landscape | tight
- · COOLER SOL | Sam interaction | Landscape | tight

#### PRODUCT:

PROPS:

- · Fill carbacker (wetsuit, bike helmets, bike lock, towels, sun block)
- · Fill Organizers with props [Water Bottle, Sun block, note pad, etc]
- · Fill Tote (Blankets, water bottle, wetsuit, fins
- · Fill Cooler (ice, beer)

### GEAR ORGANIZER

- · Commuter bag, Blke commuter bag,
- · Stand alone products, Models are natural packing or holding product ready to leave for the day.