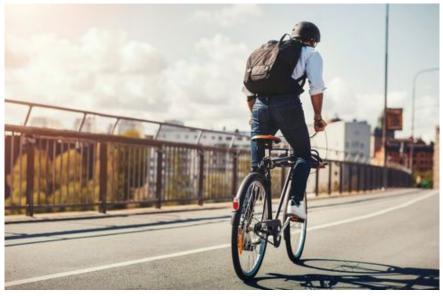

#### LOOK #1 [PIER]

- · мотіve васкраск | Sam | Bike on overpass |Solo and together | tight and wide
- MOTIVE ROLLTOP | Bryn | Bike on overpass, Solo and together | Landscape | tight and wide