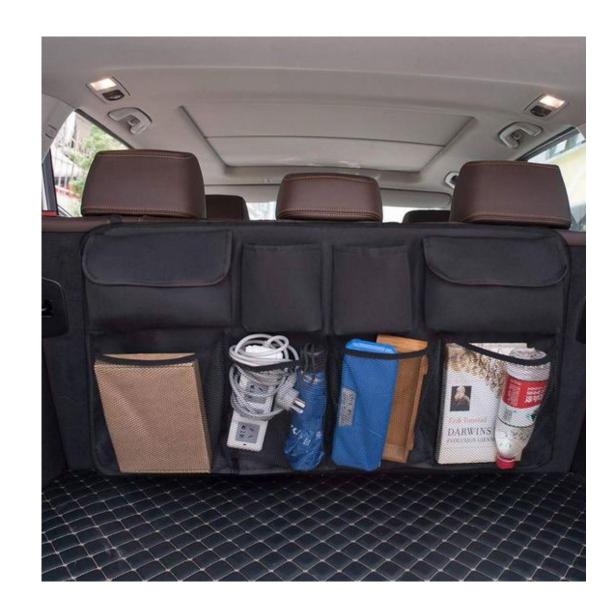

### GEAR ORGANIZER

- · Commuter bag, Blke commuter bag,
- · Stand alone products, Models are natural packing or holding product ready to leave for the day.