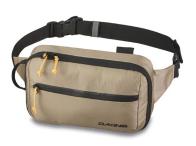

# MOTIVE SLING 3.5

- · Commuter bag, Blke commuter bag,
- · Stand alone products, Models are natural packing or holding product ready to leave for the day.