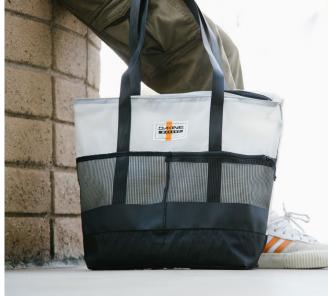

**CATCH-ALL TOTE** 

**COOLER 50L** 

DAKINE

RANGER DUFFLE

### CATCH-ALL TOTE

- · Commuter bag, Blke commuter bag,
- · Stand alone products, Models are natural packing or holding product ready to leave for the day.