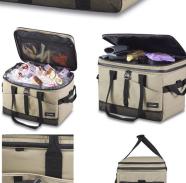

### **COOLER 50L**

- · Commuter bag, Blke commuter bag,
- · Stand alone products, Models are natural packing or holding product ready to leave for the day.