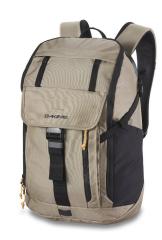

### MOTIVE BACKPACK 30L

- · Commuter bag, Blke commuter bag,
- · Stand alone products, Models are natural packing or holding product ready to leave for the day.