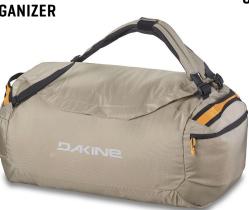

### RANGER DUFFLE

- · Commuter bag, Blke commuter bag,
- · Stand alone products, Models are natural packing or holding product ready to leave for the day.