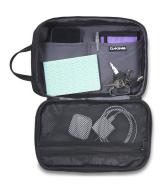

### GEAR ORGANIZER

- · Commuter bag, Blke commuter bag,
- · Stand alone products, Models are natural packing or holding product ready to leave for the day.