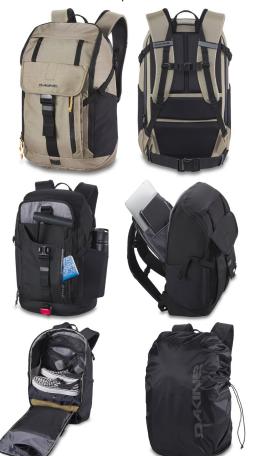

# THE MOTIVE COLLECTION

Created as the ultimate protection for your daily gear, born from the mindset that each day can take you on an unexpected journey. The motive collection is the ultimate pack for the daily commute or for longer travel days. Built for daily bike commute, born into the outdoors.

**MOTIVE BACKPACK 30L** 

**MOTIVE ROLLTOP 25L** 

**MOTIVE SLING 3.5** 

### MOTIVE BACKPACK 30L

- · Commuter bag, Blke commuter bag,
- · Stand alone products, Models are natural packing or holding product ready to leave for the day.

### MOTIVE ROLLTOP 25L

- · Commuter bag, Blke commuter bag,
- · Stand alone products, Models are natural packing or holding product ready to leave for the day.