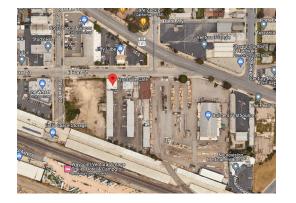

#### **MEET @ FRONTSIDE CAFE**

1070 E Front St, Ventura, CA 93001

#### **MEET @ VENTURA BREWERY**

76 S Oak St, Ventura, CA 93001)