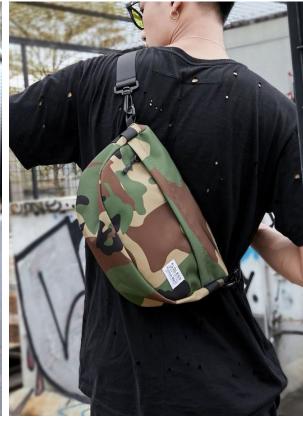

# MOTIVE SLING 3.5

- · Commuter bag, Blke commuter bag,
- · Stand alone products, Models are natural packing or holding product ready to leave for the day.

**MOTIVE BACKPACK 30L** 

**MOTIVE ROLLTOP 25L** 

**MOTIVE SLING 3.5** 