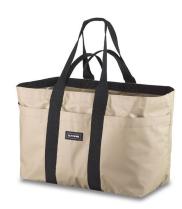

### CATCH-ALL TOTE

- · Commuter bag, Blke commuter bag,
- · Stand alone products, Models are natural packing or holding product ready to leave for the day.