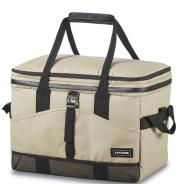

### **COOLER 50L**

- · Commuter bag, Blke commuter bag,
- · Stand alone products, Models are natural packing or holding product ready to leave for the day.