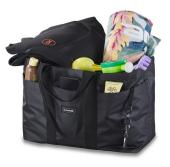

### GEAR ORGANIZER

- · Commuter bag, Blke commuter bag,
- · Stand alone products, Models are natural packing or holding product ready to leave for the day.