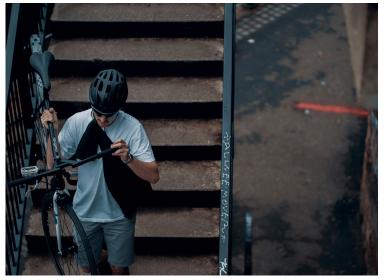

#### LOOK #2 [PIER]

- · MOTIVE BACKPACK | Sam | Walking up pier stairs with Bike | Solo | tight
- · MOTIVE ROLLTOP | Bryn | Walking up pier stairs with Bike | Solo | tight
- · мотіve ROLLTOP | Sam | On body around pier | Landscape | tight
- MOTIVE BACKPACK | Bryn | On body around pier | Landscape | tight
- · сатсн-ац тоте | Bryn | On body around pier or setting down | Landscape | tight

#### LOOK #1 [PIER]

- · мотіve васкраск | Sam | Bike on overpass |Solo and together | tight and wide
- MOTIVE ROLLTOP | Bryn | Bike on overpass, Solo and together | Landscape | tight and wide