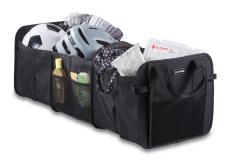

### GEAR ORGANIZER

- · Commuter bag, Blke commuter bag,
- · Stand alone products, Models are natural packing or holding product ready to leave for the day.

### **CARBACKER**

- · Commuter bag, Blke commuter bag,
- · Stand alone products, Models are natural packing or holding product ready to leave for the day.