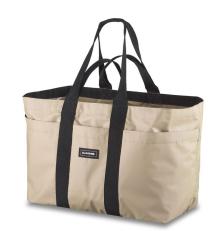

### CATCH-ALL TOTE

- · Commuter bag, Blke commuter bag,
- · Stand alone products, Models are natural packing or holding product ready to leave for the day.