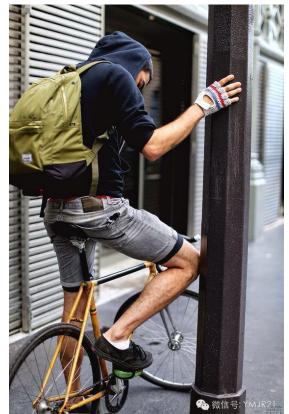

#### LOOK #1 [PIER]

- · мотіve васкраск | Sam | Bike on overpass |Solo and together | tight and wide
- MOTIVE ROLLTOP | Bryn | Bike on overpass, Solo and together | Landscape | tight and wide

#### LOOK #2 [PIER]

- · MOTIVE BACKPACK | Sam | Walking up pier stairs with Bike | Solo | tight
- · MOTIVE ROLLTOP | Bryn | Walking up pier stairs with Bike | Solo | tight
- · мотіve ROLLTOP | Sam | On body around pier | Landscape | tight
- MOTIVE BACKPACK | Bryn | On body around pier | Landscape | tight
- · сатсн-ац тоте | Bryn | On body around pier or setting down | Landscape | tight