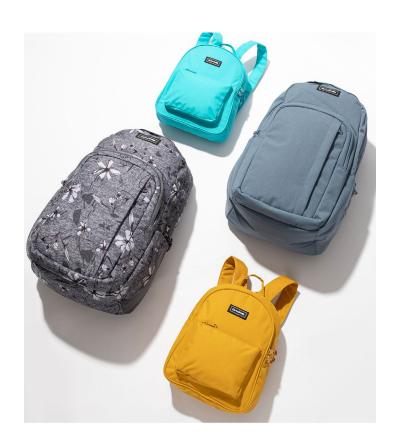

## **BACKPACKS**

#### **DIRECTION**

- · 1 flat lay assortment
- · Background color: light gray
- · Shadow: Same as prevous shoot. Soft Shadow
- · Lighting: Same as prevous shoot

#### **PRODUCT**

365 Pack 21L **Color**: Treeline

Essentials Mini 7L **Color**: Dark Ivy

Essentials Pack 22l

Color: Woodland Floral

Campus M 25L
Color: Pipestone