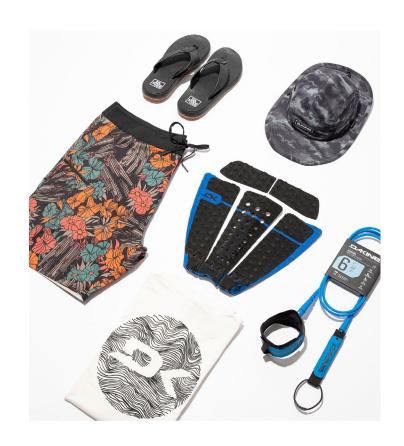

## **SURF KIT**

#### **DIRECTION**

- · 1 flat lay assortment
- · Background color: light gray
- · Shadow: Same as prevous shoot. Soft Shadow
- · Lighting: Same as prevous shoot

#### **PRODUCT**

PINDO STRAW HAT **Color**: Night Sky

Color: Red

Color: Black/Red

JOHN JOHN FLORENCE COMP 6' X 3/16 SURF LEASH ROOTS 20" BOARDSHORT **Color**: Black

DAYLIGHT SURFBOARD BAG - THRUSTER

Color: Cascade Camo

MISSION LOOSE Crew

Color: Black