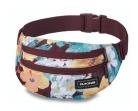

#### **PRODUCT**

Travel Crossbody

Color: Castlerock

Jojo Crossbody **Color**: Sand Quartz

Lunch Box 5L

Color: Woodland Floral

Classic Hip Pack
Color: Full Bloom

Classic Hip Pack
Color: Blue Isle

Classic Hip Pack **Color**: Emerald Tropic