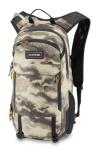

r: light gray
- · Shadow: Same as prevous shoot. Soft Shadow
- · Lighting: Same as prevous shoot



#### **PRODUCT**



PINDO STRAW HAT **Color**: Night Sky







Color: Red

Color: Black/Red

JOHN JOHN FLORENCE COMP 6' X 3/16 SURF LEASH ROOTS 20" BOARDSHORT **Color**: Black



DAYLIGHT SURFBOARD BAG - THRUSTER

Color: Cascade Camo



MISSION LOOSE Crew

Color: Black

## **BIKE KIT**

#### **DIRECTION**

- · 1 flat lay assortment
- · Background color: light gray
- · Shadow: Same as prevous shoot. Soft Shadow
- · Lighting: Same as prevous shoot



#### **PRODUCT**



HOT LAPS 5L BIKE WAIST BAG

Color: Midnight Blue



SYNCLINE SHORT SLEEVE BIKE JERSEY Color: Galactic Blue



CROSS-X BIKE GLOVE **Color**: Black/Tan



BERM CREW SOCK
Color: Black/Tan



AGENT O/O BIKE KNEE PAD Color: Black



SYNCLINE 12L BIKE HYDRATION BACKPACK

Color: Ashcroft Camo

## **T-SHIRTS**

#### **DIRECTION**

- · 1 flat lay of each tee. (front and back)
- Concept is showing movement (winkles in tee). No need for dramatic background.
- · Background color: light gray
- · Shadow: Same as prevous shoot. Soft Shadow
- · Lighting: Same as prevous shoot



#### **PRODUCT**

Hawaii OG **Color**: White

Hawaii OG

Color: Athletic Heather

Ukelele

Color: Royal Blue

Ukelele

Color: Maroon Heather