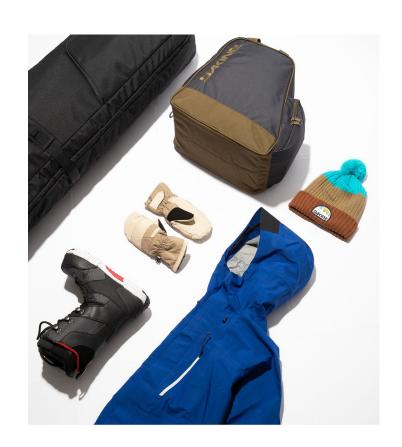

## **SNOW KIT**

#### **PRODUCT**

**CUTTER BEANIE** Color: Deep Blue

Titan Mitt Color: Deep Blue

**BOOT BAG 30L** Color: Black

Team Mission Prow 32L STOKER 3LJACKET Color: Louif Paradis

Color: terrain camo

ÖSTRA BIO PREMIUM GOGGLES Color: Black