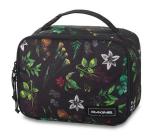

#### **PRODUCT**

Travel Crossbody

Color: Castlerock

Jojo Crossbody **Color**: Sand Quartz

Lunch Box 5L

Color: Woodland Floral

Classic Hip Pack
Color: Full Bloom

Classic Hip Pack
Color: Blue Isle

Classic Hip Pack **Color**: Emerald Tropic