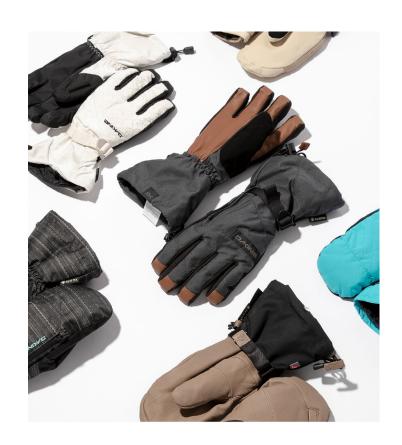

#### **PRODUCT**

Baron Mitt **Color**: Grapevine

Titan Mitt **Color**: Deep Blue

Avenger Mitt Color: Steel Grey

Pinto Glove

Color: Street Art

Team Phoenix Glove **Color**: Kazu

Sequoia Glove **Color**: Silver Grey