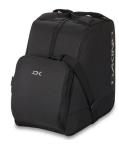

## SNOW TRAVEL

#### **DIRECTION**

- · 1 flat lay assortment
- · Background color: light gray
- · Shadow: Same as prevous shoot. Soft Shadow
- · Lighting: Same as prevous shoot

#### **PRODUCT**

FALL LINE SKI ROLLER BAG **Color**: Bison

BOOT PACK 50L **Color**: Bison

BOOT BAG 30L Color: Black

BOOT LOCKER DLX 70L **Color**: Steel Grey

TOUR SNOWBOARD BAG

Color: Black