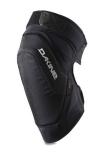

## **BIKE KIT**

#### **PRODUCT**

HOT LAPS 5L BIKE WAIST BAG

Color: Midnight Blue

SYNCLINE SHORT SLEEVE BIKE JERSEY Color: Galactic Blue

CROSS-X BIKE GLOVE **Color**: Black/Tan

BERM CREW SOCK
Color: Black/Tan

AGENT O/O BIKE KNEE PAD Color: Black