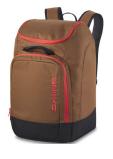

## SNOW TRAVEL

#### **DIRECTION**

- · 1 flat lay assortment
- · Background color: light gray
- · Shadow: Same as prevous shoot. Soft Shadow
- · Lighting: Same as prevous shoot

#### **PRODUCT**

FALL LINE SKI ROLLER BAG **Color**: Bison

BOOT PACK 50L **Color**: Bison

BOOT BAG 30L Color: Black

BOOT LOCKER DLX 70L **Color**: Steel Grey

TOUR SNOWBOARD BAG

Color: Black