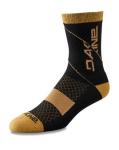

## GLOVES & MITTS

#### **PRODUCT**

Baron Mitt **Color**: Grapevine

Titan Mitt **Color**: Deep Blue

Avenger Mitt Color: Steel Grey

Pinto Glove

Color: Street Art

Team Phoenix Glove **Color**: Kazu

Sequoia Glove **Color**: Silver Grey