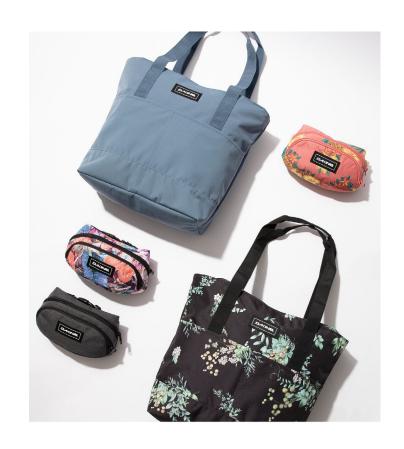

## **ACCESSORIES**

#### **PRODUCT**

Travel Crossbody

Color: Castlerock

Jojo Crossbody **Color**: Sand Quartz

Lunch Box 5L

Color: Woodland Floral

Classic Hip Pack
Color: Full Bloom

Classic Hip Pack
Color: Blue Isle

Classic Hip Pack **Color**: Emerald Tropic