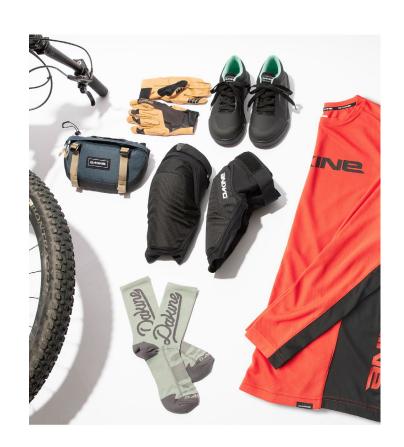

## **BIKE KIT**

#### **DIRECTION**

- · 1 flat lay assortment
- · Background color: light gray
- · Shadow: Same as prevous shoot. Soft Shadow
- · Lighting: Same as prevous shoot

#### **PRODUCT**

HOT LAPS 5L BIKE WAIST BAG

Color: Midnight Blue

SYNCLINE SHORT SLEEVE BIKE JERSEY Color: Galactic Blue

CROSS-X BIKE GLOVE **Color**: Black/Tan

BERM CREW SOCK
Color: Black/Tan

AGENT O/O BIKE KNEE PAD Color: Black

SYNCLINE 12L BIKE HYDRATION BACKPACK

Color: Ashcroft Camo