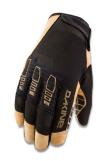

#### **PRODUCT**

HOT LAPS 5L BIKE WAIST BAG

Color: Midnight Blue

SYNCLINE SHORT SLEEVE BIKE JERSEY Color: Galactic Blue

CROSS-X BIKE GLOVE **Color**: Black/Tan

BERM CREW SOCK
Color: Black/Tan

AGENT O/O BIKE KNEE PAD Color: Black