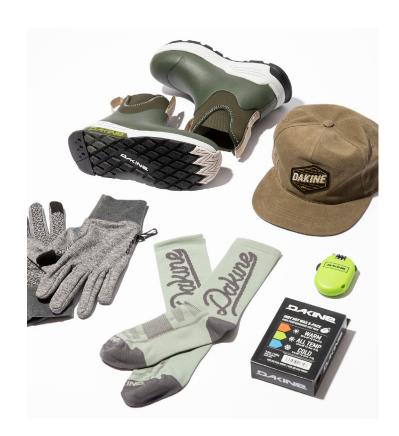

## **STOCKING GIFTS**

#### **PRODUCT**

Soho Wallet Color: Grapevine

PINEAPPLE ROW TRUCKER HAT Color: Black

**Element Infinium** Glove Color: Black

THINLINE SOCK - WOMEN'S Color: Grape Vine

KELSEY POM BEANIE -WOMEN'S

Color: Grape Vine

ÖSTRA BIO PREMIUM GOGGLES Color: Black

INDY HOT WAX 3-PACK

Color: Assorted