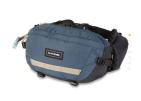

#### **PRODUCT**

HOT LAPS 5L BIKE WAIST BAG

Color: Midnight Blue

SYNCLINE SHORT SLEEVE BIKE JERSEY Color: Galactic Blue

CROSS-X BIKE GLOVE **Color**: Black/Tan

BERM CREW SOCK
Color: Black/Tan

AGENT O/O BIKE KNEE PAD Color: Black