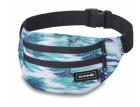

#### **PRODUCT**

Travel Crossbody

Color: Castlerock

Jojo Crossbody **Color**: Sand Quartz

Lunch Box 5L

Color: Woodland Floral

Classic Hip Pack
Color: Full Bloom

Classic Hip Pack
Color: Blue Isle

Classic Hip Pack **Color**: Emerald Tropic