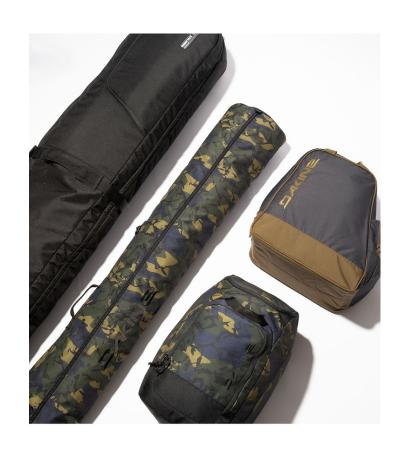

## SNOW TRAVEL

#### **DIRECTION**

- · 1 flat lay assortment
- · Background color: light gray
- · Shadow: Same as prevous shoot. Soft Shadow
- · Lighting: Same as prevous shoot

#### **PRODUCT**

FALL LINE SKI ROLLER BAG **Color**: Bison

BOOT PACK 50L **Color**: Bison

BOOT BAG 30L Color: Black

BOOT LOCKER DLX 70L **Color**: Steel Grey

TOUR SNOWBOARD BAG

Color: Black